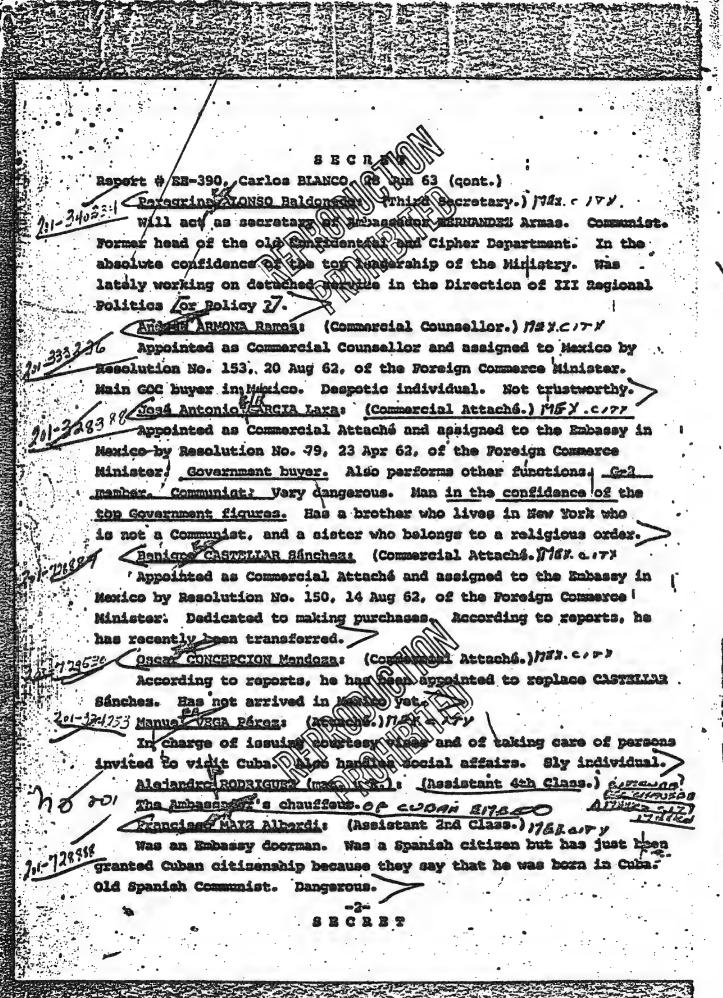

by Decree No. 3321, dated 22 May 63% 'Arrived in Mexico on 23 Jun 63. Hasn't presented his credentials yet. Has the following university degrees: Law, Philosophy, and Agricultural Engineer. Born in Pinar dol Río, Cuba. Approximately 50 years old.

Ramon Janobas Canados (First Secretary.) MEX. <17. Y Quiet man, in the absolute confi-Charge d'Affaires at present. dance of the Ministry. G-2 member. Dangerous.

Through Program (Third Secretary) Med.c / P. Through Program of Culture Affairs. Colored Cultural Attaché, in charge of Cultural Affairs. Colored nawspaperwoman. Communist all her 1150 One of the leading members of the leading

José Miguel PERNANDEZ ROSO WHI

730 Toes not face up when he talker

433 OF 1313 GREATER UF 6A-10095

es was

REPRODUCTION PROHIBITED

0092952

PAGE 168 of 319



REPRODUCTION PROHIBITED

0002953

PAGE 169 of 319 copy No.

### REPKODUCTION

PROHIBITED



8-B C-R B T

REPRODUCTION PROHIBITED

C002954

PAGE 170 of 319

SECRET

# REPRODUCTION PROHIBITED

#### TABLE OF CONTENTS

1. Letter to JC dated 27 November 1963 [FOIA No. 1380-1073A]

2. MEXI-7105 (IN 69213), 27 November 1963 [FOIA No. 173-615]

- 3. Memorandum for the File Date 10 December 1963; Subject: Lee Harvey OSWALD. [FOIA No. 1542-1108]
- 4. Memorandum for J. Lee RANKIN, dated 7 April 1964; Subject: Actions of Silvia DURAN after her first interrogation. [FOIA No. 643-273]
- 5. Memorandum for Chief, WH/PO/A, dated 8 May 1964; Subject: Debriefing Report No. 65 of AMMUG/1 Duties of DGI Officers in the Field with Regard to Visa Applicants.
- 6. Memorandum for J. Lee RANKIN, dated 19 May 1964;